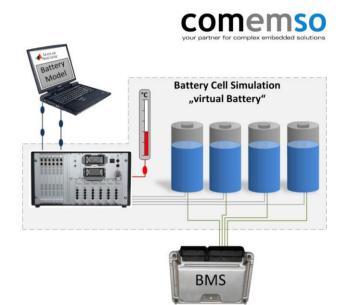

## **Tools for EV testing**

- Battery Cell Simulator
  - "State-of-Charge" Estimation
  - Cell Balance Function
  - Safety Function