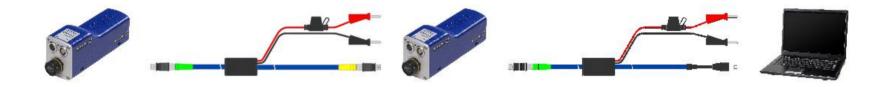

## **Tools for EV testing**

- High Voltage/Current Measurement Module

#### ES41x Enable to measure high Voltage/Current

High Voltage Cable +/- 840 V

- High Current +/- 1000 A

Thank you

Q & A