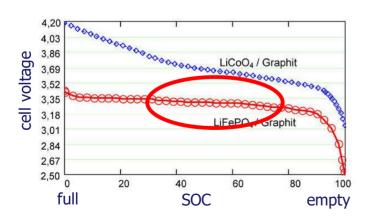

## **Tools for EV testing**

- Battery Cell Simulator
  - "State-of-Charge" Estimation
  - Cell Balance Function
  - Safety Function