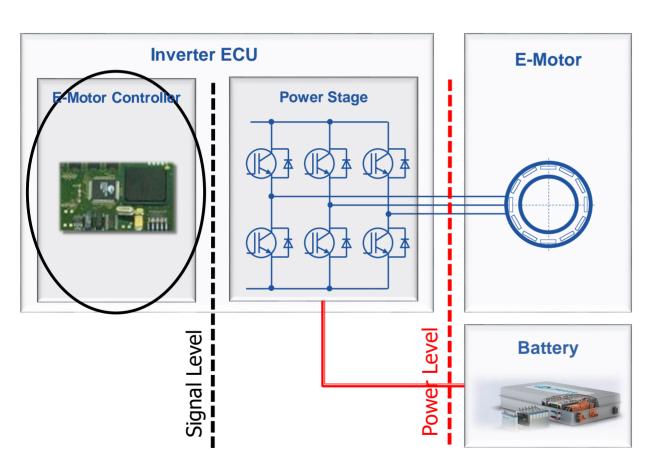

#### Solutions for E-Motor Controller Testing

#### **Testing at Signal Level & Power Level**