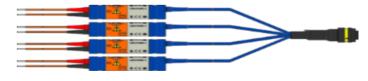

## **Tools for EV testing**

- High Voltage/Current Measurement Module

#### ES41x Enable to measure high Voltage/Current

High Voltage Cable +/- 840 V

- High Current +/- 1000 A

Thank you

Q & A